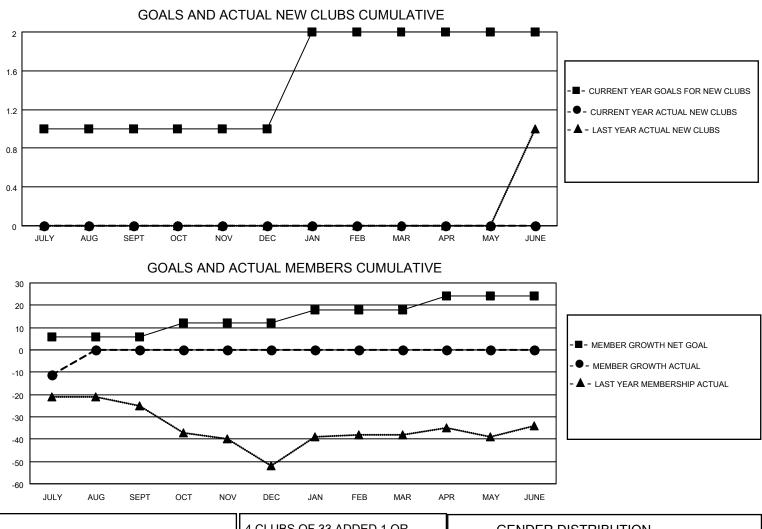

## LOCATION VERMONT

District 45

Results as of: 7/31/2023

| Clubs                 |               |           |               | Members               |                         |                         |                                                    |
|-----------------------|---------------|-----------|---------------|-----------------------|-------------------------|-------------------------|----------------------------------------------------|
| RESULTS FOR 2023-2024 |               |           |               | RESULTS FOR 2023-2024 |                         |                         |                                                    |
| QUARTER               | NEW CLUB GOAL | NEW CLUBS | DROPPED CLUBS | QUARTER               | IBER GROWTH NET<br>GOAL | MEMBER GROWTH<br>ACTUAL | DROPPED<br>MEMBERS ACTUAL<br>(including transfers) |
| JULY/AUG/SEPT         | 1             | 0         | 0             | JULY/AUG/SEPT         | 6                       | 11                      | 19                                                 |
| OCT/NOV/DEC           | 0             | 0         | 0             | OCT/NOV/DEC           | 6                       | 0                       | 0                                                  |
| JAN/FEB/MAR           | 1             | 0         | 0             | JAN/FEB/MAR           | 6                       | 0                       | 0                                                  |
| APR/MAY/JUNE          | 0             | 0         | 0             | APR/MAY/JUNE          | 6                       | 0                       | 0                                                  |